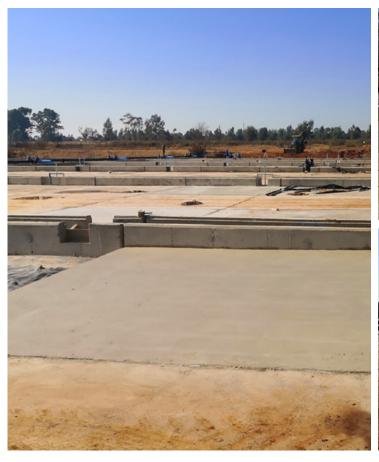

# WATER AND SEWER

| Name                                                             | Description                                                                                                                                                                                                                                                                                                                                                                                                  | Project value  | Client name                   | Appointment |
|------------------------------------------------------------------|--------------------------------------------------------------------------------------------------------------------------------------------------------------------------------------------------------------------------------------------------------------------------------------------------------------------------------------------------------------------------------------------------------------|----------------|-------------------------------|-------------|
| Panel of Professional Engineering<br>Consultants for three years | Panel for water and sewer projects for a period of 3 years                                                                                                                                                                                                                                                                                                                                                   | Panel          | Amajuba District Municipality | 2021/11/29  |
| Wesselton Ext 11 (Phase 1 ⊗ 2)                                   | Installation of water reticulation for 107 stands in Wesselton, Ermelo.                                                                                                                                                                                                                                                                                                                                      | R2,295,204.31  | Msukaligwa Municipality       | 2021/10/21  |
| Matholesville Ext 5                                              | Phase 3 civil engineering services for 1 931 affordable housing units. The phased development approach will commence with Matholesville Ext 3 (608 units - Phase 1), followed by the residential component of Matholesville Ext 4 (696 units - Phase 2), then the business and educational component of Matholesville Ext 4 (Phase 3), and will be concluded with Matholesville Ext 5 (627 units - Phase 4). | R38,165,220.00 | Matholesville JV              | 2021/09/07  |

### WATER AND SEWER ... continue

| Name                                                      | Description                                                                                                                                                                                                                                                                                                                                                                                                  | Project value  | Client name                          | Appointment |
|-----------------------------------------------------------|--------------------------------------------------------------------------------------------------------------------------------------------------------------------------------------------------------------------------------------------------------------------------------------------------------------------------------------------------------------------------------------------------------------|----------------|--------------------------------------|-------------|
| Matholesville Ext 4                                       | Phase 2 civil engineering services for 1 931 affordable housing units. The phased development approach will commence with Matholesville Ext 3 (608 units - Phase 1), followed by the residential component of Matholesville Ext 4 (696 units - Phase2), then the business and educational component of Matholesville Ext 4 (Phase 3), and will be concluded with Matholesville Ext 5 (627 units - Phase 4).  | R175,000.00    | Matholesville JV                     | 2021/09/07  |
| Stand 337 Thubelihle Civil Services<br>Report             |                                                                                                                                                                                                                                                                                                                                                                                                              | R18,500.00     | Jo Koeberg                           | 2021/09/22  |
| Kokosi Ext 6 Completion of sewer<br>network               | Turnkey project to complete sewer network in Kokosi ext 6                                                                                                                                                                                                                                                                                                                                                    | R4,000,000.00  | Merafong City Local Municipality     | 2021/07/20  |
| Main Reef Water Tower                                     | Construction of 3.2 Ml Water Tower in<br>Goudrand, next to Main Reef                                                                                                                                                                                                                                                                                                                                         | R37,000,000.00 | Blue Print Developments              | 2020/05/01  |
| Outfall Sewer Upgrade in Evaton                           | Sewer upgrade                                                                                                                                                                                                                                                                                                                                                                                                | R668,242.61    | Gauteng Human Settlements            | 2020/09/22  |
| Clayville Ext107 - Sasol Garage                           | OSRs for filling station                                                                                                                                                                                                                                                                                                                                                                                     | R76,105.00     | Jumbo Construction                   | 2020/09/10  |
| PTN 7 of Stand 76 Kranspoort Vakan-<br>siedorp            | Civil services report for ptn 7 of Stand 76<br>Kranspoort.                                                                                                                                                                                                                                                                                                                                                   | R18,000.00     | Barry Becker                         | 2020/08/10  |
| Kwazamokuhle Extension 11                                 | Outline scheme report for Kwazamokuhle<br>Extension 11                                                                                                                                                                                                                                                                                                                                                       | R98,820.00     | Plan Associates                      | 2020/01/07  |
| Vanderbijlpark SE7 Garage                                 | Stage 1 ® Stage 2                                                                                                                                                                                                                                                                                                                                                                                            | R6,954,014.00  | Urban Dynamics                       | 2019/08/30  |
| Khutsong Waste Water Treatment Works                      | Construction of Sludge Drying Beds                                                                                                                                                                                                                                                                                                                                                                           | R18,000,000.00 | Merafong City Local Municipality     | 2019/07/24  |
| Boekenhout Services Study and Report                      | Services Report to Support Consent Use                                                                                                                                                                                                                                                                                                                                                                       | R116,450.00    | Cavalier Group                       | 2019/05/23  |
| Matholesville Ext 3 (4 & 5)                               | Phase 1 civil engineering services for 1 931 affordable housing units. The phased development approach will commence with Matholesville Ext 3 (608 units - Phase 1), followed by the residential component of Matholesville Ext 4 (696 units - Phase 2), then the business and educational component of Matholesville Ext 4 (Phase 3), and will be concluded with Matholesville Ext 5 (627 units - Phase 4). | R37,008,690.00 | Living Africa Developments (Pty) Ltd | 2019/01/22  |
| Matholesville Ext 3 (4 ® 5)                               | Phase 1 civil engineering services for 1 931 affordable housing units. The phased development approach will commence with Matholesville Ext 3 (608 units - Phase 1), followed by the residential component of Matholesville Ext 4 (696 units - Phase 2), then the business and educational component of Matholesville Ext 4 (Phase 3), and will be concluded with Matholesville Ext 5 (627 units - Phase 4). | R37,008,690.00 | Matholesville JV                     | 2019/01/22  |
| Witbank Ext 24                                            | Servicing of approximately 200 stands                                                                                                                                                                                                                                                                                                                                                                        | R30,000,000.00 | 4 Arrows                             | 2019/06/03  |
| Tirong Ext 19 ~ Holding 23, 24, 25 $\otimes$ 28 Inadan AH | Civil engineering services for 171 affordable housing stands.                                                                                                                                                                                                                                                                                                                                                | R10,408,500.00 | JFS                                  | 2018/05/15  |
| Tirong Ext 19 ~ Holding 23, 24, 25 \& 28<br>Inadan AH     | Civil engineering services for 171 affordable housing stands.                                                                                                                                                                                                                                                                                                                                                | R10,408,500.00 | KAP JV                               | 2018/05/15  |
| PPC pipe line                                             | 500m steel pipe line on concrete columns                                                                                                                                                                                                                                                                                                                                                                     | R277,000.00    | 01 PPC                               | 2018/07/06  |
| Eskom Kendal Ground Penetrating<br>Survey                 | Ground penetrating survey at Kendal<br>Power Station                                                                                                                                                                                                                                                                                                                                                         | R155,017.20    | Eskom                                | 2018/03/09  |
| Leeuwkuil Ext 5                                           | Bulk Infrastructure Capacity Study<br>(Water ® Sewer)                                                                                                                                                                                                                                                                                                                                                        | R752,035.32    | South African Breweries              | 2017/11/21  |
| Capacity Study of Sewerline in Cedar<br>Estate            | Capacity Study of outfall sewer pipeline in Cedar Lakes Estate                                                                                                                                                                                                                                                                                                                                               | R25,000.00     | Cedar Lakes Home Owners Association  | 2017/11/09  |
| Sarovic Western Bulk Services                             | Design of bulk services                                                                                                                                                                                                                                                                                                                                                                                      | Confidential   | Mr Sarovic                           | 2017/09/14  |
| Dullstroom / Sakhelwe Cemetery (T1184)                    | Compile OSR for rezoning of cemetery                                                                                                                                                                                                                                                                                                                                                                         | R25,000.00     | Khare Incorporated Town Planners     | 2017/05/16  |
| Ramotse - Marokolong Sewage<br>Construction               | Review & Design of Sewer Reticulation & Construction in Ramotse & Morokolong                                                                                                                                                                                                                                                                                                                                 | R656,250.00    | City of Tshwane                      | 2017/03/29  |