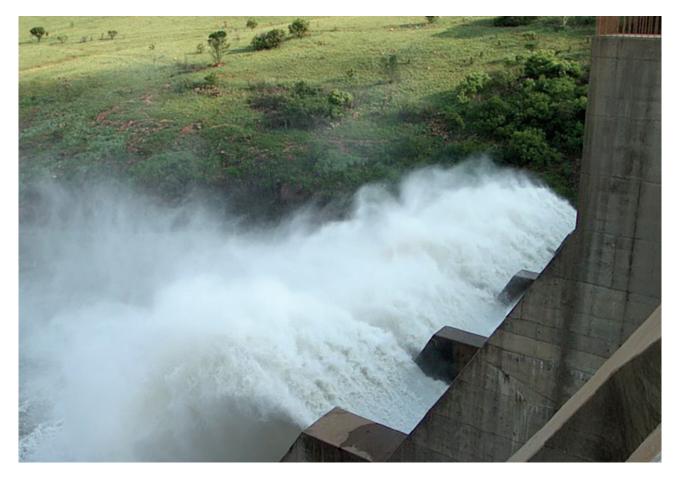

## 6.4 Water

- Water reticulation
- Reservoirs and water towers
- Main pipelines and pump stations
- Modelling and design
- Corrosion control
- Infrastructure rehabilitation and assessment
- Regulatory compliance/permitting
- Safe yield analysis for dams
- Water resources modelling and planning
- Master planning

#### Stormwater and Flood Analysis

- Stormwater management systems
- Flood line determination
- Stormwater reticulation
- Hydraulic / Hydrologic modelling and design
- Retention ponds and attenuation
- Flood studies and risk assessment
- Flood modelling for dams