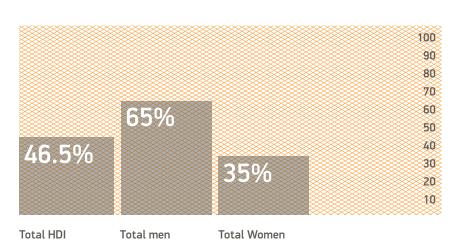

# 2.2 Current Employment Distribution Figures

'Historically Disadvantaged Individual (HDI)' means a South African citizen: who had no franchise in national elections prior to the introduction of the Constitution of the Republic of South Africa, 1983 (Act no. 110 of 1983) or the Constitution of the Republic of South Africa, 1993 (Act no. 200 of 1993) ('The Interim Constitution'); and\or who is a woman; and/or who has a disability.