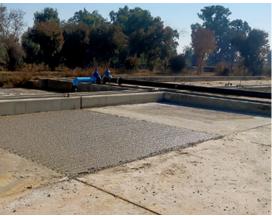

# WATER AND SEWER

| Name                                                             | Description                                                                                                                                                                                                                                                                                                                                                                                                  | Project value  | Client name                   | Appointment |
|------------------------------------------------------------------|--------------------------------------------------------------------------------------------------------------------------------------------------------------------------------------------------------------------------------------------------------------------------------------------------------------------------------------------------------------------------------------------------------------|----------------|-------------------------------|-------------|
| Panel of Professional Engineering<br>Consultants for three years | Panel for water and sewer projects for a period of 3 years                                                                                                                                                                                                                                                                                                                                                   | Panel          | Amajuba District Municipality | 2021/11/29  |
| Wesselton Ext 11 (Phase 1 ⊗ 2)                                   | Installation of water reticulation for 107 stands in Wesselton, Ermelo.                                                                                                                                                                                                                                                                                                                                      | R2,295,204.31  | Msukaligwa Municipality       | 2021/10/21  |
| Matholesville Ext 5                                              | Phase 3 civil engineering services for 1 931 affordable housing units. The phased development approach will commence with Matholesville Ext 3 (608 units - Phase 1), followed by the residential component of Matholesville Ext 4 (696 units - Phase 2), then the business and educational component of Matholesville Ext 4 (Phase 3), and will be concluded with Matholesville Ext 5 (627 units - Phase 4). | R38,165,220.00 | Matholesville JV              | 2021/09/07  |

### WATER AND SEWER ... continue

| Name                                                      | Description                                                                                                                                                                                                                                                                                                                                                                                                  | Project value  | Client name                          | Appointment |
|-----------------------------------------------------------|--------------------------------------------------------------------------------------------------------------------------------------------------------------------------------------------------------------------------------------------------------------------------------------------------------------------------------------------------------------------------------------------------------------|----------------|--------------------------------------|-------------|
| Matholesville Ext 4                                       | Phase 2 civil engineering services for 1 931 affordable housing units. The phased development approach will commence with Matholesville Ext 3 (608 units - Phase 1), followed by the residential component of Matholesville Ext 4 (696 units - Phase2), then the business and educational component of Matholesville Ext 4 (Phase 3), and will be concluded with Matholesville Ext 5 (627 units - Phase 4).  | R175,000.00    | Matholesville JV                     | 2021/09/07  |
| Stand 337 Thubelihle Civil Services<br>Report             |                                                                                                                                                                                                                                                                                                                                                                                                              | R18,500.00     | Jo Koeberg                           | 2021/09/22  |
| Kokosi Ext 6 Completion of sewer<br>network               | Turnkey project to complete sewer network in Kokosi ext 6                                                                                                                                                                                                                                                                                                                                                    | R4,000,000.00  | Merafong City Local Municipality     | 2021/07/20  |
| Main Reef Water Tower                                     | Construction of 3.2 Ml Water Tower in<br>Goudrand, next to Main Reef                                                                                                                                                                                                                                                                                                                                         | R37,000,000.00 | Blue Print Developments              | 2020/05/01  |
| Outfall Sewer Upgrade in Evaton                           | Sewer upgrade                                                                                                                                                                                                                                                                                                                                                                                                | R668,242.61    | Gauteng Human Settlements            | 2020/09/22  |
| Clayville Ext107 - Sasol Garage                           | OSRs for filling station                                                                                                                                                                                                                                                                                                                                                                                     | R76,105.00     | Jumbo Construction                   | 2020/09/10  |
| PTN 7 of Stand 76 Kranspoort Vakan-<br>siedorp            | Civil services report for ptn 7 of Stand 76<br>Kranspoort.                                                                                                                                                                                                                                                                                                                                                   | R18,000.00     | Barry Becker                         | 2020/08/10  |
| Kwazamokuhle Extension 11                                 | Outline scheme report for Kwazamokuhle<br>Extension 11                                                                                                                                                                                                                                                                                                                                                       | R98,820.00     | Plan Associates                      | 2020/01/07  |
| Vanderbijlpark SE7 Garage                                 | Stage 1 ® Stage 2                                                                                                                                                                                                                                                                                                                                                                                            | R6,954,014.00  | Urban Dynamics                       | 2019/08/30  |
| Khutsong Waste Water Treatment Works                      | Construction of Sludge Drying Beds                                                                                                                                                                                                                                                                                                                                                                           | R18,000,000.00 | Merafong City Local Municipality     | 2019/07/24  |
| Boekenhout Services Study and Report                      | Services Report to Support Consent Use                                                                                                                                                                                                                                                                                                                                                                       | R116,450.00    | Cavalier Group                       | 2019/05/23  |
| Matholesville Ext 3 (4 & 5)                               | Phase 1 civil engineering services for 1 931 affordable housing units. The phased development approach will commence with Matholesville Ext 3 (608 units - Phase 1), followed by the residential component of Matholesville Ext 4 (696 units - Phase 2), then the business and educational component of Matholesville Ext 4 (Phase 3), and will be concluded with Matholesville Ext 5 (627 units - Phase 4). | R37,008,690.00 | Living Africa Developments (Pty) Ltd | 2019/01/22  |
| Matholesville Ext 3 (4 ® 5)                               | Phase 1 civil engineering services for 1 931 affordable housing units. The phased development approach will commence with Matholesville Ext 3 (608 units - Phase 1), followed by the residential component of Matholesville Ext 4 (696 units - Phase 2), then the business and educational component of Matholesville Ext 4 (Phase 3), and will be concluded with Matholesville Ext 5 (627 units - Phase 4). | R37,008,690.00 | Matholesville JV                     | 2019/01/22  |
| Witbank Ext 24                                            | Servicing of approximately 200 stands                                                                                                                                                                                                                                                                                                                                                                        | R30,000,000.00 | 4 Arrows                             | 2019/06/03  |
| Tirong Ext 19 ~ Holding 23, 24, 25 $\otimes$ 28 Inadan AH | Civil engineering services for 171 affordable housing stands.                                                                                                                                                                                                                                                                                                                                                | R10,408,500.00 | JFS                                  | 2018/05/15  |
| Tirong Ext 19 ~ Holding 23, 24, 25 \& 28<br>Inadan AH     | Civil engineering services for 171 affordable housing stands.                                                                                                                                                                                                                                                                                                                                                | R10,408,500.00 | KAP JV                               | 2018/05/15  |
| PPC pipe line                                             | 500m steel pipe line on concrete columns                                                                                                                                                                                                                                                                                                                                                                     | R277,000.00    | 01 PPC                               | 2018/07/06  |
| Eskom Kendal Ground Penetrating<br>Survey                 | Ground penetrating survey at Kendal<br>Power Station                                                                                                                                                                                                                                                                                                                                                         | R155,017.20    | Eskom                                | 2018/03/09  |
| Leeuwkuil Ext 5                                           | Bulk Infrastructure Capacity Study<br>(Water ® Sewer)                                                                                                                                                                                                                                                                                                                                                        | R752,035.32    | South African Breweries              | 2017/11/21  |
| Capacity Study of Sewerline in Cedar<br>Estate            | Capacity Study of outfall sewer pipeline in Cedar Lakes Estate                                                                                                                                                                                                                                                                                                                                               | R25,000.00     | Cedar Lakes Home Owners Association  | 2017/11/09  |
| Sarovic Western Bulk Services                             | Design of bulk services                                                                                                                                                                                                                                                                                                                                                                                      | Confidential   | Mr Sarovic                           | 2017/09/14  |
| Dullstroom / Sakhelwe Cemetery (T1184)                    | Compile OSR for rezoning of cemetery                                                                                                                                                                                                                                                                                                                                                                         | R25,000.00     | Khare Incorporated Town Planners     | 2017/05/16  |
| Ramotse - Marokolong Sewage<br>Construction               | Review & Design of Sewer Reticulation & Construction in Ramotse & Morokolong                                                                                                                                                                                                                                                                                                                                 | R656,250.00    | City of Tshwane                      | 2017/03/29  |