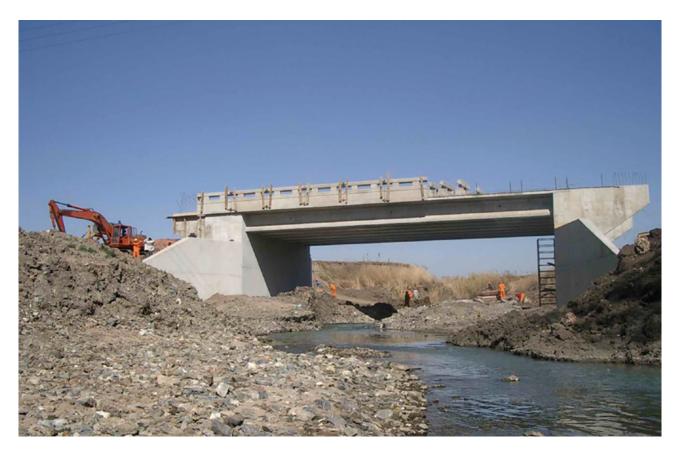

#### Structures

- · Factories and warehouses
- Buildings
- Water retaining structures
- Bridges